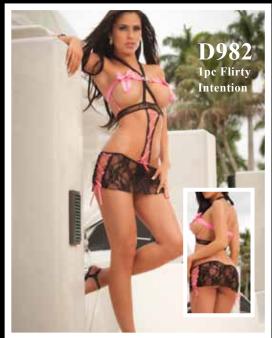

Colors: Black, Red. One Size.





62 Toll Free 1-866-615-2175



### X911 3pc Bootylicious Set

Bootylicious set comes with laced panty involving cheeks, satin bow waist ties on the sides and adjustable straps details. Includes stockings and pasties. Colors: Black. Red. One Size.

### X818 pc Chastity Heart

Panty & Pasties Panty comes with velour straps around the hips, rhinesthones details and heart charm. Solid piece of fabric covers the front and under the crotch. Open back thong for a Rated-X review. Includes

pasties. Colors: Black, Red. One Size. P925 2pc Expose' Panty & Stockings

P924 2pc Charming Thong Stockings







li in

P968 2pc Hot Tottie Thong & Stockings

P969 2pc Revealing Skirt Panty & Stockings







# SEXY, YET AFFORDABLE !!











# SEXY, YET AFFORDABLE !!





### WORLD" Intimates

#### **G** World Intimates

A Division of East Coast Intimates, LLC Toll Free: 1(866) 615 - 2175 Fax: (407) 386 - 6117 www.gworldcollections.net email: shipping@gworldcollections.net