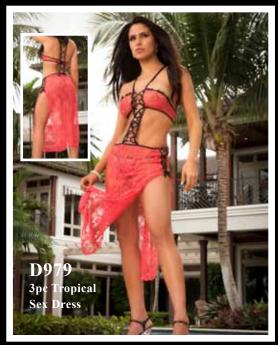

# D978

3pc Tropical Sex Dress & Stockings

One piece sexy sheer lace cut out dress with front criss cross suspender, cheeky rear view and contrasting trim. Includes matching thong and stockings. Color: Tropical Peach, Black. One Size.